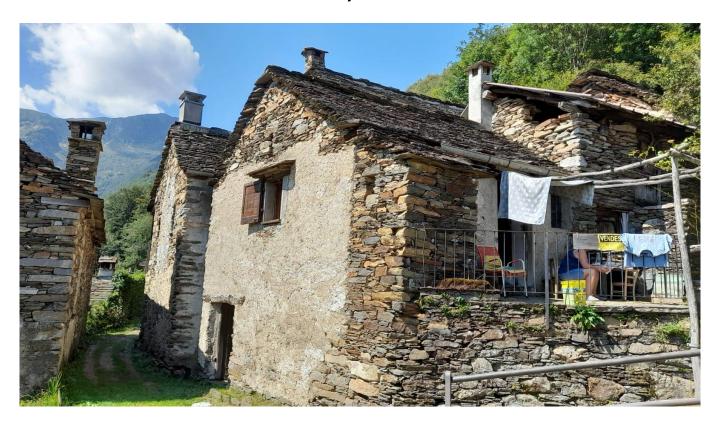

## 40 mq | : 1 | : 1 | : 2

FALMENTA - HAMLET OF GUGLIO - CANNOBINA VALLEY RENOVATED RUSTICO

The rustico is located in the municipality of Falmenta (Valle Cannobina), a hamlet of Guglio, and can only be reached on foot or by motorbike.

Basement Floor: Cellar and woodshed, 15 sqm;

Ground/First Floor: Living room with kitchen and fireplace, bedroom with double bed and bunk bed, approx. 20 sqm.

Outside there is a private terrace, with stone paving, where one can spend quiet moments in the open air and a toilet room.

The rustico has been renovated, the roof is in poplar but in good condition.

Heating is provided by a fireplace and possibly a wood stove can be placed.

There is no electricity, but solar panels can be installed.