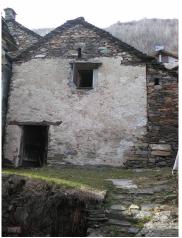

Once in Falmenta, park the car and walk in the direction of Camberto. From Camberto, continue towards Guglio. It takes about 25 minutes on foot or about 10 minutes by motorbike to reach the Rustico.

The chalet, which is all in exposed stone, is on two levels:

Basement Floor: Cellar and woodshed, 15 sqm;

Ground/First Floor: Living room with kitchen and fireplace, bedroom with double bed and bunk bed, approx. 20 sqm.

Outside there is a private terrace, with stone paving, where one can spend quiet moments in the open air and a toilet room.

The rustico has been renovated, the roof is in poplar but in good condition.

Heating is provided by a fireplace and possibly a wood stove can be placed.

There is no electricity, but solar panels can be installed.