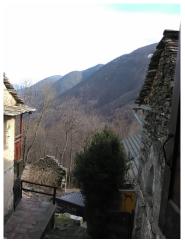

: Living room with kitchen and fireplace, bedroom with double bed and bunk bed, approx. 20 sqm.

Outside there is a private terrace, with stone paving, where one can spend quiet moments in the open air and a toilet room.

The rustico has been renovated, the roof is in poplar but in good condition.

Heating is provided by a fireplace and possibly a wood stove can be placed.

There is no electricity, but solar panels can be installed.

Water comes from a private aqueduct and the connection is in the cellar.

As far as sewage is concerned, there is a septic tank.

A few metres away (3-5 minutes on foot) there is a forest belonging to the property.

It is ideal for anyone looking for a guiet place surrounded by nature.