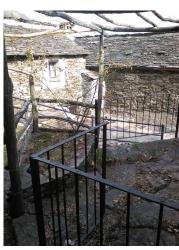

Basement Floor: Cellar and woodshed, 15 sqm;

Ground/First Floor: Living room with kitchen and fireplace, bedroom with double bed and bunk bed, approx. 20 sqm.

Outside there is a private terrace, with stone paving, where one can spend quiet moments in the open air and a toilet room.