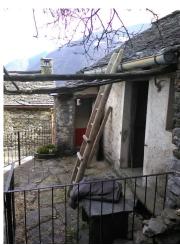

Basement Floor: Cellar and woodshed, 15 sqm;

Ground/First Floor: Living room with kitchen and fireplace, bedroom with double bed and bunk bed, approx. 20 sqm.

Outside there is a private terrace, with stone paving, where one can spend quiet moments in the open air and a toilet room.

The rustico has been renovated, the roof is in poplar but in good condition.

Heating is provided by a fireplace and possibly a wood stove can be placed.

There is no electricity, but solar panels can be installed.