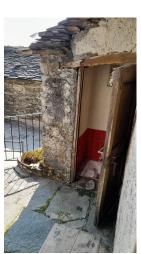

Basement Floor: Cellar and woodshed, 15 sqm;

Ground/First Floor: Living room with kitchen and fireplace, bedroom with double bed and bunk bed, approx. 20 sqm.

Outside there is a private terrace, with stone paving, where one can spend quiet moments in the open air and a toilet room.

The rustico has been renovated, the roof is in poplar but in good condition.

Heating is provided by a fireplace and possibly a wood stove can be placed.

There is no electricity, but solar panels can be installed.