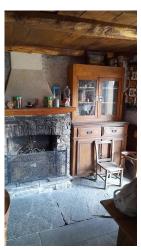

Basement Floor: Cellar and woodshed, 15 sqm;

Ground/First Floor: Living room with kitchen and fireplace, bedroom with double bed and bunk bed, approx. 20 sqm.

Outside there is a private terrace, with stone paving, where one can spend quiet moments in the open air and a toilet room.

The rustico has been renovated, the roof is in poplar but in good condition.

Heating is provided by a fireplace and possibly a wood stove can be placed.

There is no electricity, but solar panels can be installed.