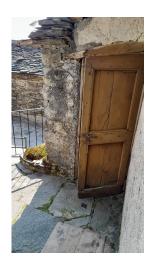

Basement Floor: Cellar and woodshed, 15 sqm;

Ground/First Floor: Living room with kitchen and fireplace, bedroom with double bed and bunk bed, approx. 20 sqm.

Outside there is a private terrace, with stone paving, where one can spend quiet moments in the open air and a toilet room.

The rustico has been renovated, the roof is in poplar but in good condition.

Heating is provided by a fireplace and possibly a wood stove can be placed.

There is no electricity, but solar panels can be installed.