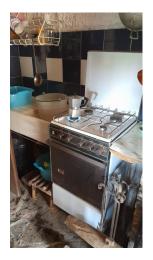

Basement Floor: Cellar and woodshed, 15 sqm;

Ground/First Floor: Living room with kitchen and fireplace, bedroom with double bed and bunk bed, approx. 20 sqm.

Outside there is a private terrace, with stone paving, where one can spend quiet moments in the open air and a toilet room.

The rustico has been renovated, the roof is in poplar but in good condition.

Heating is provided by a fireplace and possibly a wood stove can be placed.

There is no electricity, but solar panels can be installed.