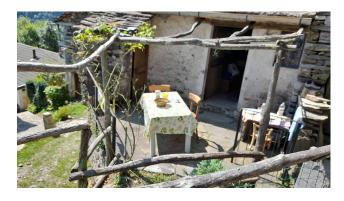

Basement Floor: Cellar and woodshed, 15 sqm;

Ground/First Floor: Living room with kitchen and fireplace, bedroom with double bed and bunk bed, approx. 20 sqm.

Outside there is a private terrace, with stone paving, where one can spend quiet moments in the open air and a toilet room.