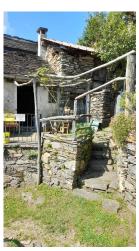

Basement Floor: Cellar and woodshed, 15 sqm;

Ground/First Floor: Living room with kitchen and fireplace, bedroom with double bed and bunk bed, approx. 20 sqm.

Outside there is a private terrace, with stone paving, where one can spend quiet moments in the open air and a toilet room.