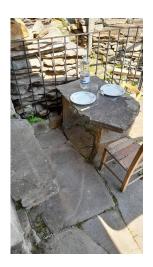

Basement Floor: Cellar and woodshed, 15 sqm;

Ground/First Floor: Living room with kitchen and fireplace, bedroom with double bed and bunk bed, approx. 20 sqm.

Outside there is a private terrace, with stone paving, where one can spend quiet moments in the open air and a toilet room.