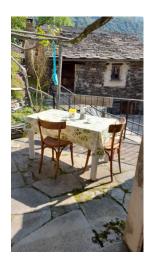

Basement Floor: Cellar and woodshed, 15 sqm;

Ground/First Floor: Living room with kitchen and fireplace, bedroom with double bed and bunk bed, approx. 20 sqm.

Outside there is a private terrace, with stone paving, where one can spend quiet moments in the open air and a toilet room.