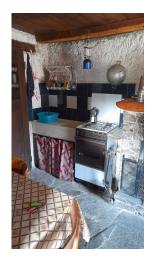

Basement Floor: Cellar and woodshed, 15 sqm;

Ground/First Floor: Living room with kitchen and fireplace, bedroom with double bed and bunk bed, approx. 20 sqm.

Outside there is a private terrace, with stone paving, where one can spend quiet moments in the open air and a toilet room.

The rustico has been renovated, the roof is in poplar but in good condition.

Heating is provided by a fireplace and possibly a wood stove can be placed.

There is no electricity, but solar panels can be installed.