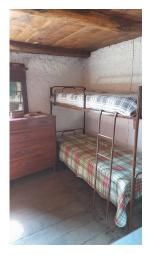

Basement Floor: Cellar and woodshed, 15 sqm;

Ground/First Floor: Living room with kitchen and fireplace, bedroom with double bed and bunk bed, approx. 20 sqm.

Outside there is a private terrace, with stone paving, where one can spend quiet moments in the open air and a toilet room.