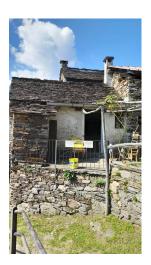

## 40 mq | : 1 | : 1 | : 2

FALMENTA - HAMLET OF GUGLIO - CANNOBINA VALLEY RENOVATED RUSTICO

The rustico is located in the municipality of Falmenta (Valle Cannobina), a hamlet of Guglio, and can only be reached on foot or by motorbike.

Basement Floor: Cellar and woodshed, 15 sqm;

Ground/First Floor: Living room with kitchen and fireplace, bedroom with double bed and bunk bed, approx. 20 sqm.

Outside there is a private terrace, with stone paving, where one can spend quiet moments in the open air and a toilet room.

The rustico has been renovated, the roof is in poplar but in good condition.

Heating is provided by a fireplace and possibly a wood stove can be placed.

There is no electricity, but solar panels can be installed.