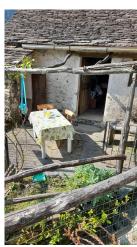

Basement Floor: Cellar and woodshed, 15 sqm;

Ground/First Floor: Living room with kitchen and fireplace, bedroom with double bed and bunk bed, approx. 20 sqm.

Outside there is a private terrace, with stone paving, where one can spend quiet moments in the open air and a toilet room.

It is ideal for anyone looking for a guiet place surrounded by nature.