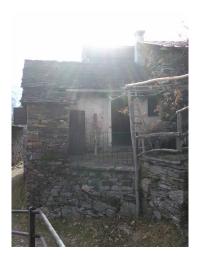

Basement Floor: Cellar and woodshed, 15 sqm;

Ground/First Floor: Living room with kitchen and fireplace, bedroom with double bed and bunk bed, approx. 20 sqm.

Outside there is a private terrace, with stone paving, where one can spend quiet moments in the open air and a toilet room.

The rustico has been renovated, the roof is in poplar but in good condition.

Heating is provided by a fireplace and possibly a wood stove can be placed.

There is no electricity, but solar panels can be installed.