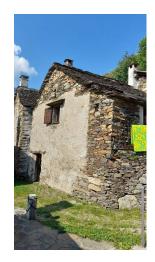

## 40 mq | : 1 | : 1 | : 2

FALMENTA - HAMLET OF GUGLIO - CANNOBINA VALLEY RENOVATED RUSTICO

The rustico is located in the municipality of Falmenta (Valle Cannobina), a hamlet of Guglio, and can only be reached on foot or by motorbike.

The rustico has been renovated, the roof is in poplar but in good condition.

Heating is provided by a fireplace and possibly a wood stove can be placed.

There is no electricity, but solar panels can be installed.