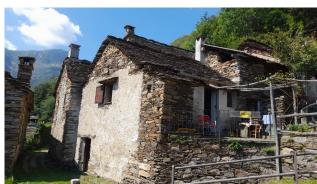

## 40 mq | : 1 | : 1 | : 2

FALMENTA - HAMLET OF GUGLIO - CANNOBINA VALLEY RENOVATED RUSTICO

The rustico is located in the municipality of Falmenta (Valle Cannobina), a hamlet of Guglio, and can only be reached on foot or by motorbike.

Basement Floor: Cellar and woodshed, 15 sqm;

Ground/First Floor: Living room with kitchen and fireplace, bedroom with double bed and bunk bed, approx. 20 sqm.

Outside there is a private terrace, with stone paving, where one can spend quiet moments in the open air and a toilet room.

The rustico has been renovated, the roof is in poplar but in good condition.

Heating is provided by a fireplace and possibly a wood stove can be placed.

There is no electricity, but solar panels can be installed.