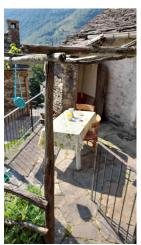

Basement Floor: Cellar and woodshed, 15 sqm;

Ground/First Floor: Living room with kitchen and fireplace, bedroom with double bed and bunk bed, approx. 20 sqm.

Outside there is a private terrace, with stone paving, where one can spend quiet moments in the open air and a toilet room.