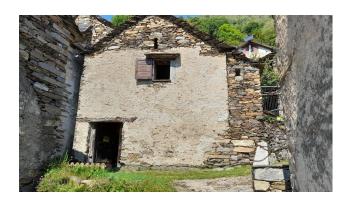

## 40 mq | : 1 | : 1 | : 2

FALMENTA - HAMLET OF GUGLIO - CANNOBINA VALLEY RENOVATED RUSTICO

The rustico is located in the municipality of Falmenta (Valle Cannobina), a hamlet of Guglio, and can only be reached on foot or by motorbike.

Basement Floor: Cellar and woodshed, 15 sqm;

Ground/First Floor: Living room with kitchen and fireplace, bedroom with double bed and bunk bed, approx. 20 sqm.

Outside there is a private terrace, with stone paving, where one can spend quiet moments in the open air and a toilet room.

The rustico has been renovated, the roof is in poplar but in good condition.

Heating is provided by a fireplace and possibly a wood stove can be placed.

There is no electricity, but solar panels can be installed.