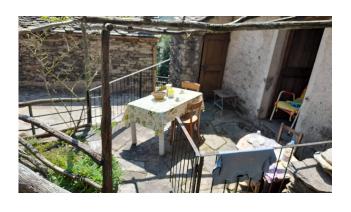

Basement Floor: Cellar and woodshed, 15 sqm;

Ground/First Floor: Living room with kitchen and fireplace, bedroom with double bed and bunk bed, approx. 20 sqm.

Outside there is a private terrace, with stone paving, where one can spend quiet moments in the open air and a toilet room.