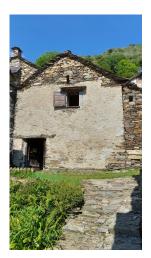

## 40 mq | : 1 | : 1 | : 2

FALMENTA - HAMLET OF GUGLIO - CANNOBINA VALLEY RENOVATED RUSTICO

The rustico is located in the municipality of Falmenta (Valle Cannobina), a hamlet of Guglio, and can only be reached on foot or by motorbike.

Basement Floor: Cellar and woodshed, 15 sqm;

Ground/First Floor: Living room with kitchen and fireplace, bedroom with double bed and bunk bed, approx. 20 sqm.

Outside there is a private terrace, with stone paving, where one can spend quiet moments in the open air and a toilet room.