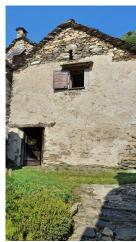

## 40 mq | : 1 | : 1 | : 2

FALMENTA - HAMLET OF GUGLIO - CANNOBINA VALLEY RENOVATED RUSTICO

The rustico is located in the municipality of Falmenta (Valle Cannobina), a hamlet of Guglio, and can only be reached on foot or by motorbike.

The rustico has been renovated, the roof is in poplar but in good condition.

Heating is provided by a fireplace and possibly a wood stove can be placed.

There is no electricity, but solar panels can be installed.