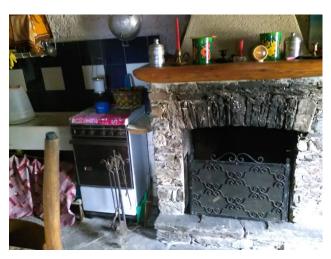

Basement Floor: Cellar and woodshed, 15 sqm;

Ground/First Floor: Living room with kitchen and fireplace, bedroom with double bed and bunk bed, approx. 20 sqm.

Outside there is a private terrace, with stone paving, where one can spend quiet moments in the open air and a toilet room.

The rustico has been renovated, the roof is in poplar but in good condition.

Heating is provided by a fireplace and possibly a wood stove can be placed.

There is no electricity, but solar panels can be installed.