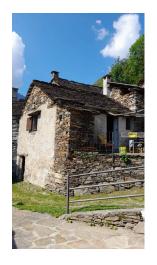

## 40 mq | : 1 | : 1 | : 2

FALMENTA - HAMLET OF GUGLIO - CANNOBINA VALLEY RENOVATED RUSTICO

The rustico is located in the municipality of Falmenta (Valle Cannobina), a hamlet of Guglio, and can only be reached on foot or by motorbike.

Basement Floor: Cellar and woodshed, 15 sqm;

Ground/First Floor: Living room with kitchen and fireplace, bedroom with double bed and bunk bed, approx. 20 sqm.

Outside there is a private terrace, with stone paving, where one can spend quiet moments in the open air and a toilet room.

The rustico has been renovated, the roof is in poplar but in good condition.

Heating is provided by a fireplace and possibly a wood stove can be placed.

There is no electricity, but solar panels can be installed.