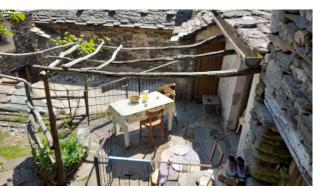

Basement Floor: Cellar and woodshed, 15 sqm;

Ground/First Floor: Living room with kitchen and fireplace, bedroom with double bed and bunk bed, approx. 20 sqm.

Outside there is a private terrace, with stone paving, where one can spend quiet moments in the open air and a toilet room.