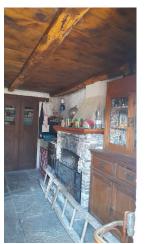

Basement Floor: Cellar and woodshed, 15 sqm;

Ground/First Floor: Living room with kitchen and fireplace, bedroom with double bed and bunk bed, approx. 20 sqm.

Outside there is a private terrace, with stone paving, where one can spend quiet moments in the open air and a toilet room.