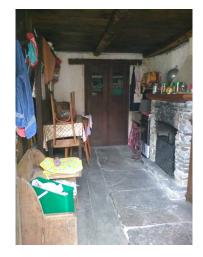

Basement Floor: Cellar and woodshed, 15 sqm;

Ground/First Floor: Living room with kitchen and fireplace, bedroom with double bed and bunk bed, approx. 20 sqm.

Outside there is a private terrace, with stone paving, where one can spend quiet moments in the open air and a toilet room.

The rustico has been renovated, the roof is in poplar but in good condition.

Heating is provided by a fireplace and possibly a wood stove can be placed.

There is no electricity, but solar panels can be installed.