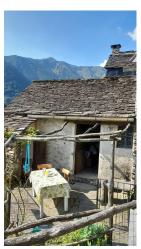

Basement Floor: Cellar and woodshed, 15 sqm;

Ground/First Floor: Living room with kitchen and fireplace, bedroom with double bed and bunk bed, approx. 20 sqm.

Outside there is a private terrace, with stone paving, where one can spend quiet moments in the open air and a toilet room.

The rustico has been renovated, the roof is in poplar but in good condition.

Heating is provided by a fireplace and possibly a wood stove can be placed.

There is no electricity, but solar panels can be installed.