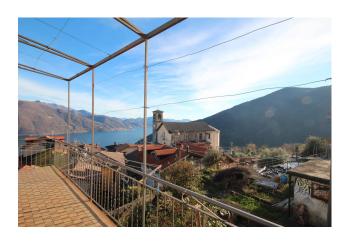

On the upper floor is the entrance hall, a large living room with direct access to the terrace of approx. 30 sqm and the balcony of approx. 7 sqm, the kitchen and two bedrooms, one of which has a balcony.

The garden, of about 60 sqm, is located to the side of the property, in a sunny position and is the ideal place to spend some time

outdoors, enjoying a fabulous view of Lake Maggiore and the surrounding mountains.

It is a very spacious property, and the rooms are of a generous size.

The strong point of this house is the large terrace, the garden, the wonderful lake view and the absolute tranquillity. It can also be divided into two units.