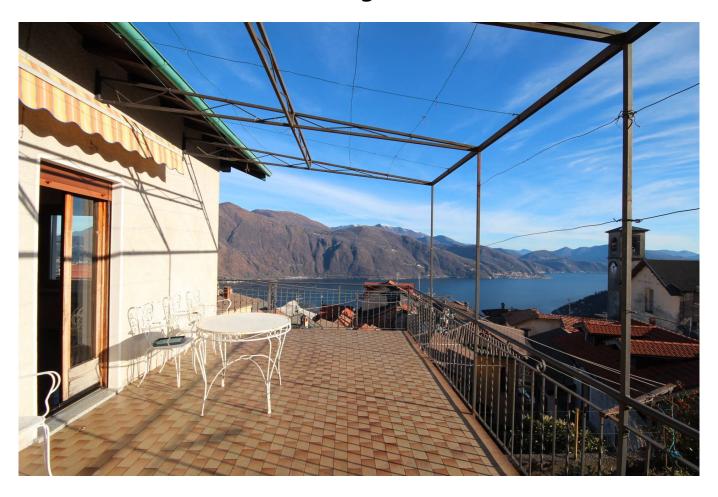

## 180 mq | : 2 | : 3 | : 7

CANNOBIO - SANT'AGATA.

HOUSE WITH LARGE LAKE-VIEW TERRACE AND GARDEN.

In the heart of Sant'Agata, about 3.5 km from the centre of Cannobio and 1.5 km from the Swiss border, stands this detached house with small garden and large lake-view terrace.

On the upper floor is the entrance hall, a large living room with direct access to the terrace of approx. 30 sqm and the balcony of approx. 7 sqm, the kitchen and two bedrooms, one of which has a balcony.

The garden, of about 60 sqm, is located to the side of the property, in a sunny position and is the ideal place to spend some time

outdoors, enjoying a fabulous view of Lake Maggiore and the surrounding mountains.

It is a very spacious property, and the rooms are of a generous size.

The strong point of this house is the large terrace, the garden, the wonderful lake view and the absolute tranquillity. It can also be divided into two units.