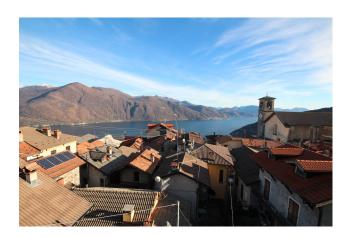

The garden, of about 60 sqm, is located to the side of the property, in a sunny position and is the ideal place to spend some time

outdoors, enjoying a fabulous view of Lake Maggiore and the surrounding mountains.

The house is already habitable, it needs some aesthetic improvements.

Heating is autonomous by methane gas.

The house, located in the historic centre and pedestrian area of Sant'Agata, is not accessible by car and is only about 50 m. from the public parking, restaurant-pizzeria and bar.