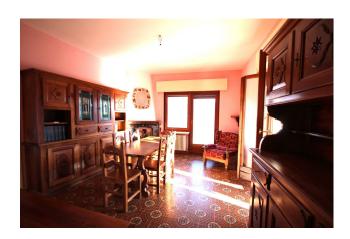

On the upper floor is the entrance hall, a large living room with direct access to the terrace of approx. 30 sqm and the balcony of approx. 7 sqm, the kitchen and two bedrooms, one of which has a balcony.

On the lower floor are a living room and a kitchen, both with balconies as long as the entire façade, a bedroom, a bathroom, a toilet and a storage room.

In the basement there are two large, old cellars.