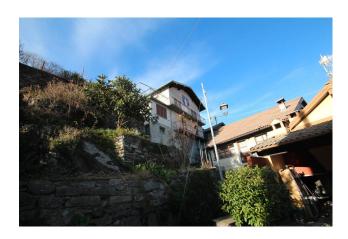

Just a few steps from the public car park in Sant'Agata is this property, situated in a dominant position, on two levels plus cellar on the ground floor. It currently has a single living unit of approx. 160 sqm, but can easily be divided into two independent three-room apartments of approx. 80 sqm each, both with balcony and lake view.

The house is already habitable, it needs some aesthetic improvements.

Heating is autonomous by methane gas.

The house, located in the historic centre and pedestrian area of Sant'Agata, is not accessible by car and is only about 50 m. from the public parking, restaurant-pizzeria and bar.