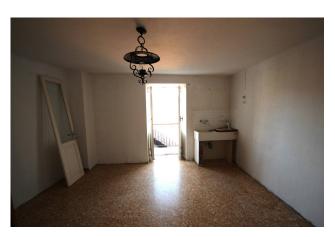

On the upper floor is the entrance hall, a large living room with direct access to the terrace of approx. 30 sqm and the balcony of approx. 7 sqm, the kitchen and two bedrooms, one of which has a balcony.

On the lower floor are a living room and a kitchen, both with balconies as long as the entire façade, a bedroom, a bathroom, a toilet and a storage room.

In the basement there are two large, old cellars.