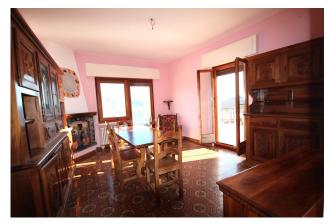

On the upper floor is the entrance hall, a large living room with direct access to the terrace of approx. 30 sqm and the balcony of approx. 7 sqm, the kitchen and two bedrooms, one of which has a balcony.

On the lower floor are a living room and a kitchen, both with balconies as long as the entire façade, a bedroom, a bathroom, a toilet and a storage room.

In the basement there are two large, old cellars.