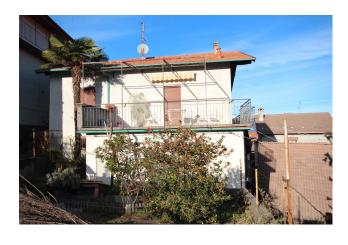

Just a few steps from the public car park in Sant'Agata is this property, situated in a dominant position, on two levels plus cellar on the ground floor. It currently has a single living unit of approx. 160 sqm, but can easily be divided into two independent three-room apartments of approx. 80 sqm each, both with balcony and lake view.

The house is already habitable, it needs some aesthetic improvements.

Heating is autonomous by methane gas.

The house, located in the historic centre and pedestrian area of Sant'Agata, is not accessible by car and is only about 50 m. from the public parking, restaurant-pizzeria and bar.