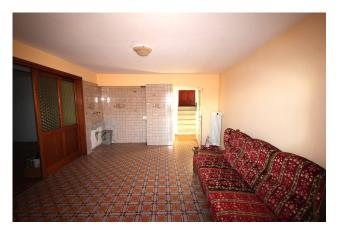

On the upper floor is the entrance hall, a large living room with direct access to the terrace of approx. 30 sqm and the balcony of approx. 7 sqm, the kitchen and two bedrooms, one of which has a balcony.

On the lower floor are a living room and a kitchen, both with balconies as long as the entire façade, a bedroom, a bathroom, a toilet and a storage room.

In the basement there are two large, old cellars.