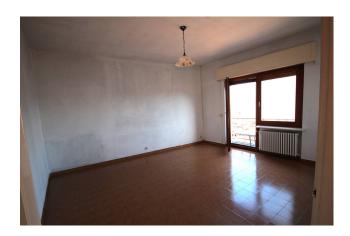

On the upper floor is the entrance hall, a large living room with direct access to the terrace of approx. 30 sqm and the balcony of approx. 7 sqm, the kitchen and two bedrooms, one of which has a balcony.

On the lower floor are a living room and a kitchen, both with balconies as long as the entire façade, a bedroom, a bathroom, a toilet and a storage room.

In the basement there are two large, old cellars.