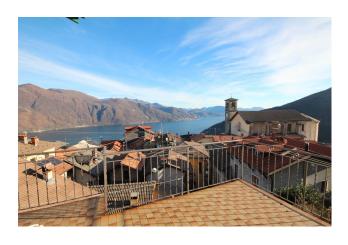

## 180 mq | : 2 | : 3 | : 7

CANNOBIO - SANT'AGATA.

HOUSE WITH LARGE LAKE-VIEW TERRACE AND GARDEN.

In the heart of Sant'Agata, about 3.5 km from the centre of Cannobio and 1.5 km from the Swiss border, stands this detached house with small garden and large lake-view terrace.

The garden, of about 60 sqm, is located to the side of the property, in a sunny position and is the ideal place to spend some time

outdoors, enjoying a fabulous view of Lake Maggiore and the surrounding mountains.

It is a very spacious property, and the rooms are of a generous size.

The strong point of this house is the large terrace, the garden, the wonderful lake view and the absolute tranquillity. It can also be divided into two units.