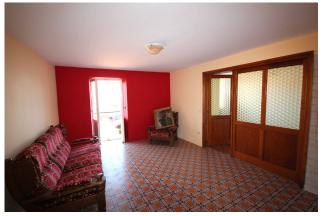

On the upper floor is the entrance hall, a large living room with direct access to the terrace of approx. 30 sqm and the balcony of approx. 7 sqm, the kitchen and two bedrooms, one of which has a balcony.

On the lower floor are a living room and a kitchen, both with balconies as long as the entire façade, a bedroom, a bathroom, a toilet and a storage room.

In the basement there are two large, old cellars.