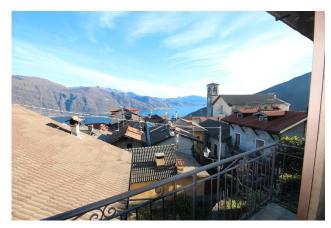

## 180 mq | : 2 | : 3 | : 7

CANNOBIO - SANT'AGATA.

HOUSE WITH LARGE LAKE-VIEW TERRACE AND GARDEN.

In the heart of Sant'Agata, about 3.5 km from the centre of Cannobio and 1.5 km from the Swiss border, stands this detached house with small garden and large lake-view terrace.

The garden, of about 60 sqm, is located to the side of the property, in a sunny position and is the ideal place to spend some time

outdoors, enjoying a fabulous view of Lake Maggiore and the surrounding mountains.

It is a very spacious property, and the rooms are of a generous size.

The strong point of this house is the large terrace, the garden, the wonderful lake view and the absolute tranquillity. It can also be divided into two units.