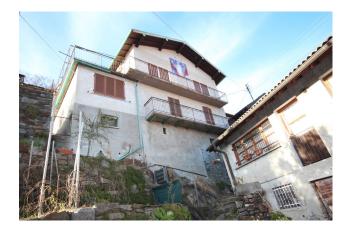

Just a few steps from the public car park in Sant'Agata is this property, situated in a dominant position, on two levels plus cellar on the ground floor. It currently has a single living unit of approx. 160 sqm, but can easily be divided into two independent three-room apartments of approx. 80 sqm each, both with balcony and lake view.

The house is already habitable, it needs some aesthetic improvements.

Heating is autonomous by methane gas.

The house, located in the historic centre and pedestrian area of Sant'Agata, is not accessible by car and is only about 50 m. from the public parking, restaurant-pizzeria and bar.