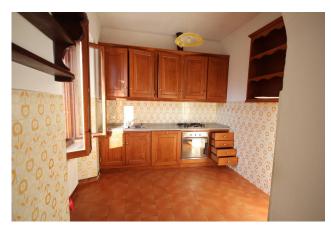

On the upper floor is the entrance hall, a large living room with direct access to the terrace of approx. 30 sqm and the balcony of approx. 7 sqm, the kitchen and two bedrooms, one of which has a balcony.

On the lower floor are a living room and a kitchen, both with balconies as long as the entire façade, a bedroom, a bathroom, a toilet and a storage room.

In the basement there are two large, old cellars.