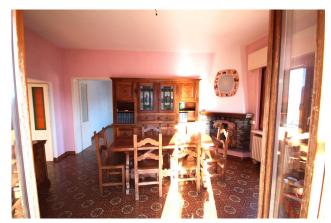

On the upper floor is the entrance hall, a large living room with direct access to the terrace of approx. 30 sqm and the balcony of approx. 7 sqm, the kitchen and two bedrooms, one of which has a balcony.

On the lower floor are a living room and a kitchen, both with balconies as long as the entire façade, a bedroom, a bathroom, a toilet and a storage room.

In the basement there are two large, old cellars.