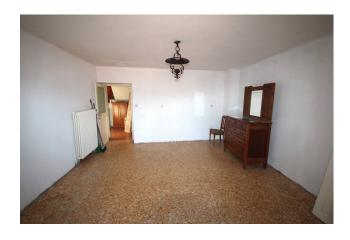

On the lower floor are a living room and a kitchen, both with balconies as long as the entire façade, a bedroom, a bathroom, a toilet and a storage room.

In the basement there are two large, old cellars.

The house is already habitable, it needs some aesthetic improvements.

Heating is autonomous by methane gas.

The house, located in the historic centre and pedestrian area of Sant'Agata, is not accessible by car and is only about 50 m. from the public parking, restaurant-pizzeria and bar.