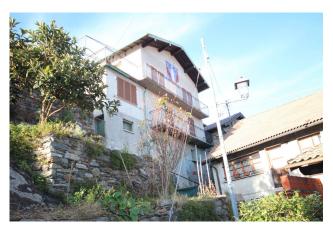

## 180 mq | : 2 | : 3 | : 7

CANNOBIO - SANT'AGATA.

HOUSE WITH LARGE LAKE-VIEW TERRACE AND GARDEN.

In the heart of Sant'Agata, about 3.5 km from the centre of Cannobio and 1.5 km from the Swiss border, stands this detached house with small garden and large lake-view terrace.

Just a few steps from the public car park in Sant'Agata is this property, situated in a dominant position, on two levels plus cellar on the ground floor. It currently has a single living unit of approx. 160 sqm, but can easily be divided into two independent three-room apartments of approx. 80 sqm each, both with balcony and lake view.

The house is already habitable, it needs some aesthetic improvements.

Heating is autonomous by methane gas.

The house, located in the historic centre and pedestrian area of Sant'Agata, is not accessible by car and is only about 50 m. from the public parking, restaurant-pizzeria and bar.