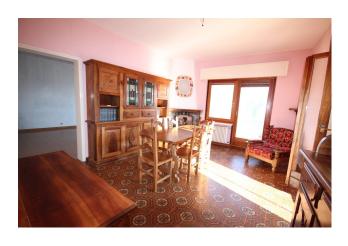

On the upper floor is the entrance hall, a large living room with direct access to the terrace of approx. 30 sqm and the balcony of approx. 7 sqm, the kitchen and two bedrooms, one of which has a balcony.

On the lower floor are a living room and a kitchen, both with balconies as long as the entire façade, a bedroom, a bathroom, a toilet and a storage room.

In the basement there are two large, old cellars.