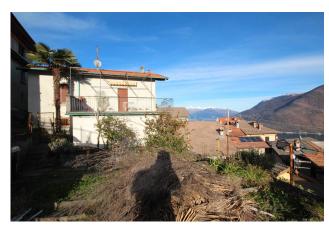

## 180 mq | : 2 | : 3 | : 7

CANNOBIO - SANT'AGATA.

HOUSE WITH LARGE LAKE-VIEW TERRACE AND GARDEN.

In the heart of Sant'Agata, about 3.5 km from the centre of Cannobio and 1.5 km from the Swiss border, stands this detached house with small garden and large lake-view terrace.

The garden, of about 60 sqm, is located to the side of the property, in a sunny position and is the ideal place to spend some time

outdoors, enjoying a fabulous view of Lake Maggiore and the surrounding mountains.

It is a very spacious property, and the rooms are of a generous size.

The strong point of this house is the large terrace, the garden, the wonderful lake view and the absolute tranquillity. It can also be divided into two units.