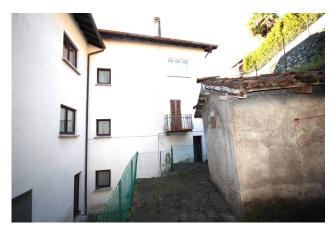

On the front of the house, there is a yard, approx. 50 sqm, with three to four outdoor parking spaces. It is possible to use the business premises as a garage.

To the rear of the house, there is a private courtyard, measuring approx. 120 sqm, with a storage room and a small green area of approx. 50 sqm.

The property has a double entrance, both from the lake side and from the courtyard.

The wood-coloured pvc and double-glazed windows and doors have recently been replaced. Methane gas heating is available on the ground floor and on the first floor.