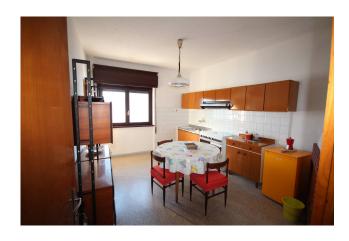

FIRST FLOOR, approx. 100 sqm: living room with balcony and lake view, kitchen with balcony, one bedroom with balcony, bathroom and one bedroom with private bathroom.

SECOND FLOOR, approx. 100 sqm: living room with balcony and lake view, eat-in kitchen, two bedrooms, one with private bathroom.