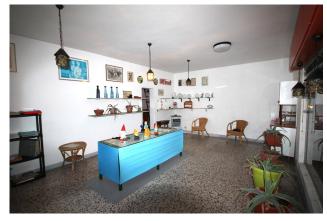

GROUND FLOOR, approx. 100 sqm: Large room for commercial use with window, approx. 75 sqm, convertible into a garage. Entrance with corridor, a storeroom for laundry use, a cellar with boiler room. Internal stairs lead to the upper floors