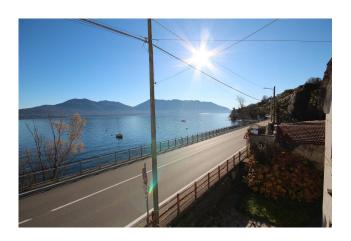

## 300 mg | : 4 | : 4 | : 8

HOUSE WITH TWO FLATS, PARKING SPACES, GARDEN, LAKE FRONT.

This property is located in Oggebbio, has a full lake view, parking spaces and a garden.

It is arranged on three levels and consists of two independent flats:

On the front of the house, there is a yard, approx. 50 sqm, with three to four outdoor parking spaces. It is possible to use the business premises as a garage.

To the rear of the house, there is a private courtyard, measuring approx. 120 sqm, with a storage room and a small green area of approx. 50 sqm.