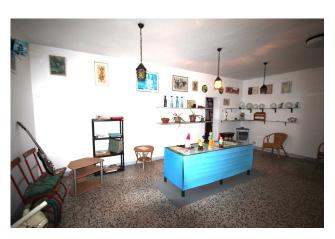

GROUND FLOOR, approx. 100 sqm: Large room for commercial use with window, approx. 75 sqm, convertible into a garage. Entrance with corridor, a storeroom for laundry use, a cellar with boiler room. Internal stairs lead to the upper floors