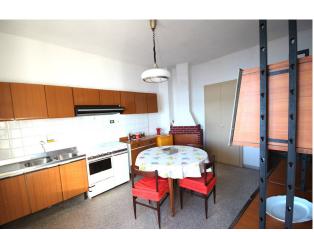

FIRST FLOOR, approx. 100 sqm: living room with balcony and lake view, kitchen with balcony, one bedroom with balcony, bathroom and one bedroom with private bathroom.

SECOND FLOOR, approx. 100 sqm: living room with balcony and lake view, eat-in kitchen, two bedrooms, one with private bathroom.