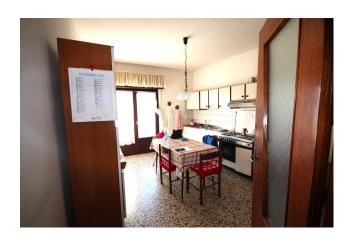

FIRST FLOOR, approx. 100 sqm: living room with balcony and lake view, kitchen with balcony, one bedroom with balcony, bathroom and one bedroom with private bathroom.

SECOND FLOOR, approx. 100 sqm: living room with balcony and lake view, eat-in kitchen, two bedrooms, one with private bathroom.