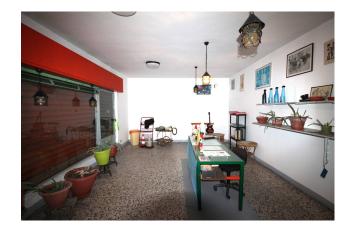

GROUND FLOOR, approx. 100 sqm: Large room for commercial use with window, approx. 75 sqm, convertible into a garage. Entrance with corridor, a storeroom for laundry use, a cellar with boiler room. Internal stairs lead to the upper floors