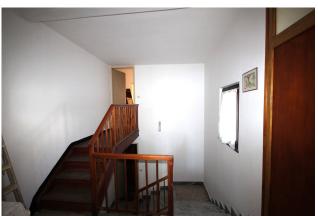

GROUND FLOOR, approx. 100 sqm: Large room for commercial use with window, approx. 75 sqm, convertible into a garage. Entrance with corridor, a storeroom for laundry use, a cellar with boiler room. Internal stairs lead to the upper floors

FIRST FLOOR, approx. 100 sqm: living room with balcony and lake view, kitchen with balcony, one bedroom with balcony, bathroom and one bedroom with private bathroom.

SECOND FLOOR, approx. 100 sqm: living room with balcony and lake view, eat-in kitchen, two bedrooms, one with private bathroom.