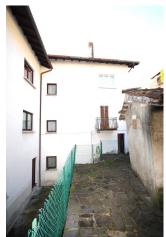

## 300 mg | : 4 | : 4 | : 8

HOUSE WITH TWO FLATS, PARKING SPACES, GARDEN, LAKE FRONT.

This property is located in Oggebbio, has a full lake view, parking spaces and a garden.

It is arranged on three levels and consists of two independent flats:

On the front of the house, there is a yard, approx. 50 sqm, with three to four outdoor parking spaces. It is possible to use the business premises as a garage.

To the rear of the house, there is a private courtyard, measuring approx. 120 sqm, with a storage room and a small green area of approx. 50 sqm.