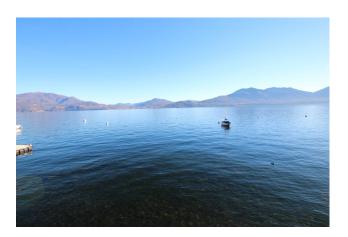

## 300 mg | : 4 | : 4 | : 8

HOUSE WITH TWO FLATS, PARKING SPACES, GARDEN, LAKE FRONT.

This property is located in Oggebbio, has a full lake view, parking spaces and a garden.

It is arranged on three levels and consists of two independent flats:

FIRST FLOOR, approx. 100 sqm: living room with balcony and lake view, kitchen with balcony, one bedroom with balcony, bathroom and one bedroom with private bathroom.

SECOND FLOOR, approx. 100 sqm: living room with balcony and lake view, eat-in kitchen, two bedrooms, one with private bathroom.