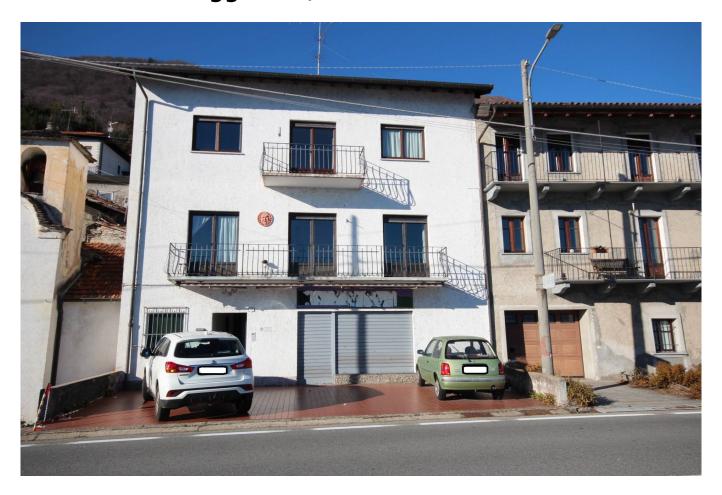

## Oggebbio, House in Vendita

## 300 mg | : 4 | : 4 | : 8

HOUSE WITH TWO FLATS, PARKING SPACES, GARDEN, LAKE FRONT.

This property is located in Oggebbio, has a full lake view, parking spaces and a garden.

It is arranged on three levels and consists of two independent flats:

GROUND FLOOR, approx. 100 sqm: Large room for commercial use with window, approx. 75 sqm, convertible into a garage. Entrance with corridor, a storeroom for laundry use, a cellar with boiler room. Internal stairs lead to the upper floors

FIRST FLOOR, approx. 100 sqm: living room with balcony and lake view, kitchen with balcony, one bedroom with balcony, bathroom and one bedroom with private bathroom.

SECOND FLOOR, approx. 100 sqm: living room with balcony and lake view, eat-in kitchen, two bedrooms, one with private bathroom.

On the front of the house, there is a yard, approx. 50 sqm, with three to four outdoor parking spaces. It is possible to use the business premises as a garage.

To the rear of the house, there is a private courtyard, measuring approx. 120 sqm, with a storage room and a small green area of approx. 50 sqm.