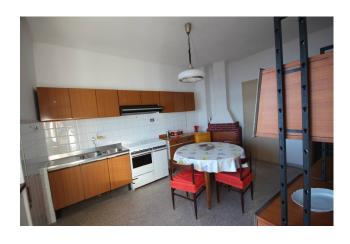

FIRST FLOOR, approx. 100 sqm: living room with balcony and lake view, kitchen with balcony, one bedroom with balcony, bathroom and one bedroom with private bathroom.

SECOND FLOOR, approx. 100 sqm: living room with balcony and lake view, eat-in kitchen, two bedrooms, one with private bathroom.