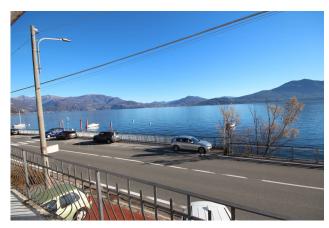

## 300 mg | : 4 | : 4 | : 8

HOUSE WITH TWO FLATS, PARKING SPACES, GARDEN, LAKE FRONT.

This property is located in Oggebbio, has a full lake view, parking spaces and a garden.

It is arranged on three levels and consists of two independent flats:

On the front of the house, there is a yard, approx. 50 sqm, with three to four outdoor parking spaces. It is possible to use the business premises as a garage.

To the rear of the house, there is a private courtyard, measuring approx. 120 sqm, with a storage room and a small green area of approx. 50 sqm.