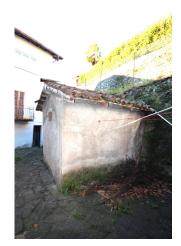

On the front of the house, there is a yard, approx. 50 sqm, with three to four outdoor parking spaces. It is possible to use the business premises as a garage.

To the rear of the house, there is a private courtyard, measuring approx. 120 sqm, with a storage room and a small green area of approx. 50 sqm.