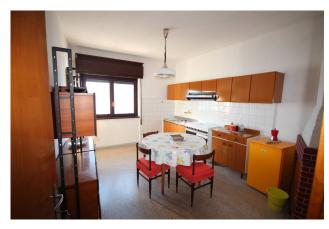

FIRST FLOOR, approx. 100 sqm: living room with balcony and lake view, kitchen with balcony, one bedroom with balcony, bathroom and one bedroom with private bathroom.

SECOND FLOOR, approx. 100 sqm: living room with balcony and lake view, eat-in kitchen, two bedrooms, one with private bathroom.