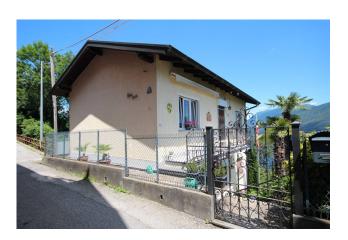

## Cannobio, House in Vendita : S.Agata

140 mq | : 2 | : 3 | : 5

CANNOBIO - SOCRAGNO - SANT'AGATA.

DETACHED HOUSE WITH GARDEN AND LAKE VIEW.

This detached house, with beautiful lake view and garden, is located in Socragno, very close to Sant'Agata, a small hamlet of Cannobio. The property is in a dominant and very quiet position. It offers an open and boundless lake view, both from the balconies and from the garden.

It consists of two flats with balconies, a beautiful, well-kept terraced garden and numerous romantic corners.

The flat on the upper floor has an entrance hall, a kitchen with a large window overlooking the lake, a living room with a fireplace and a balcony with a view of the lake and mountains, a bedroom, and a recently renovated bathroom.

The flat on the lower floor has an entrance hall, kitchen, living room with balcony, bedroom, bathroom with shower.

A large cellar, with boiler room and laundry room, is located on the floor below, and outside there is a relaxing terrace overlooking the lake.

The garden has relaxation corners positioned to the side and under the house and numerous pergolas.

Surrounded by a natural landscape and calm, one can enjoy privacy and tranquillity.

This dwelling is suitable for those who love to savour natural beauty, enjoy privacy and at the same time appreciate the convenience of living just a few minutes from Cannobio, which offers all kinds of activities and services.