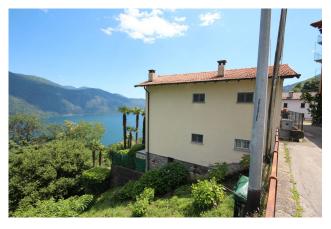

## Cannobio, House in Vendita : S.Agata

140 mq | : 2 | : 3 | : 5

CANNOBIO - SOCRAGNO - SANT'AGATA.

DETACHED HOUSE WITH GARDEN AND LAKE VIEW.

This detached house, with beautiful lake view and garden, is located in Socragno, very close to Sant'Agata, a small hamlet of Cannobio. The property is in a dominant and very quiet position. It offers an open and boundless lake view, both from the balconies and from the garden.