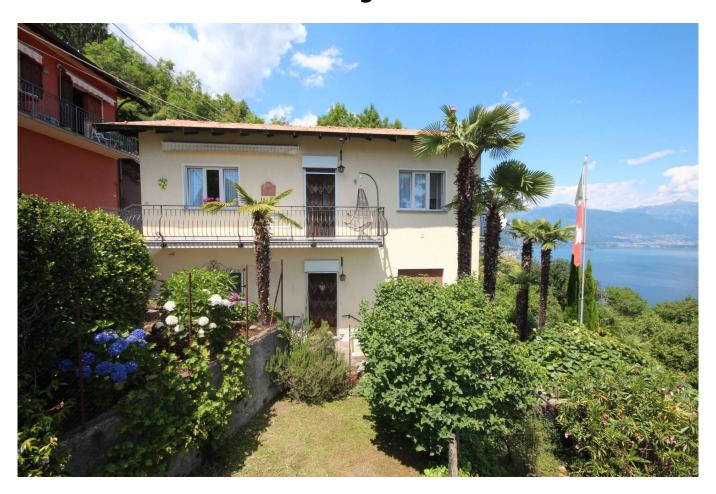

## Cannobio, House in Vendita : S.Agata

140 mq | : 2 | : 3 | : 5

CANNOBIO - SOCRAGNO - SANT'AGATA.

DETACHED HOUSE WITH GARDEN AND LAKE VIEW.

This detached house, with beautiful lake view and garden, is located in Socragno, very close to Sant'Agata, a small hamlet of Cannobio. The property is in a dominant and very quiet position. It offers an open and boundless lake view, both from the balconies and from the garden.

It consists of two flats with balconies, a beautiful, well-kept terraced garden and numerous romantic corners.

The flat on the upper floor has an entrance hall, a kitchen with a large window overlooking the lake, a living room with a fireplace and a balcony with a view of the lake and mountains, a bedroom, and a recently renovated bathroom.

The flat on the lower floor has an entrance hall, kitchen, living room with balcony, bedroom, bathroom with shower.

A large cellar, with boiler room and laundry room, is located on the floor below, and outside there is a relaxing terrace overlooking the lake.

The garden has relaxation corners positioned to the side and under the house and numerous pergolas.

Surrounded by a natural landscape and calm, one can enjoy privacy and tranquillity.

This dwelling is suitable for those who love to savour natural beauty, enjoy privacy and at the same time appreciate the convenience of living just a few minutes from Cannobio, which offers all kinds of activities and services.