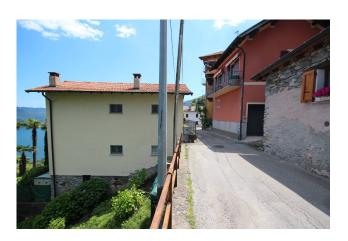

## Cannobio, House in Vendita : S.Agata

140 mq | : 2 | : 3 | : 5

CANNOBIO - SOCRAGNO - SANT'AGATA.

DETACHED HOUSE WITH GARDEN AND LAKE VIEW.

This detached house, with beautiful lake view and garden, is located in Socragno, very close to Sant'Agata, a small hamlet of Cannobio. The property is in a dominant and very quiet position. It offers an open and boundless lake view, both from the balconies and from the garden.

It consists of two flats with balconies, a beautiful, well-kept terraced garden and numerous romantic corners.

The flat on the upper floor has an entrance hall, a kitchen with a large window overlooking the lake, a living room with a fireplace and a balcony with a view of the lake and mountains, a bedroom, and a recently renovated bathroom.

The flat on the lower floor has an entrance hall, kitchen, living room with balcony, bedroom, bathroom with shower.

A large cellar, with boiler room and laundry room, is located on the floor below, and outside there is a relaxing terrace overlooking the lake.

The garden has relaxation corners positioned to the side and under the house and numerous pergolas.

Surrounded by a natural landscape and calm, one can enjoy privacy and tranquillity.

This dwelling is suitable for those who love to savour natural beauty, enjoy privacy and at the same time appreciate the convenience of living just a few minutes from Cannobio, which offers all kinds of activities and services.