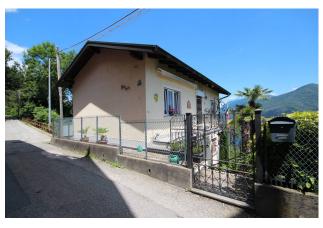

## Cannobio, House in Vendita : S.Agata

140 mq | : 2 | : 3 | : 5

CANNOBIO - SOCRAGNO - SANT'AGATA.

DETACHED HOUSE WITH GARDEN AND LAKE VIEW.

This detached house, with beautiful lake view and garden, is located in Socragno, very close to Sant'Agata, a small hamlet of Cannobio. The property is in a dominant and very quiet position. It offers an open and boundless lake view, both from the balconies and from the garden.