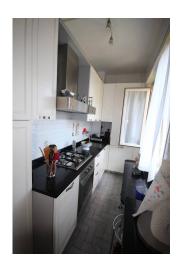

It consists of two flats with balconies, a beautiful, well-kept terraced garden and numerous romantic corners.

The flat on the upper floor has an entrance hall, a kitchen with a large window overlooking the lake, a living room with a fireplace and a balcony with a view of the lake and mountains, a bedroom, and a recently renovated bathroom.

The flat on the lower floor has an entrance hall, kitchen, living room with balcony, bedroom, bathroom with shower.

A large cellar, with boiler room and laundry room, is located on the floor below, and outside there is a relaxing terrace overlooking the lake.