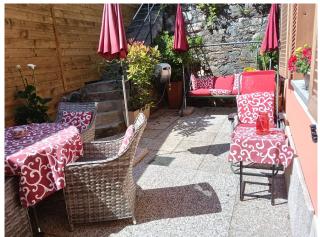

On the ground floor there is a spacious terrace, cosy and well furnished, where one can spend relaxing moments, and a large cellar of about 35 sqm.

The surrounding land, of about 1,600 square metres, is partly garden, with barbecue area and relaxation corners, and partly woodland. The strong point of this dwelling is certainly its tranquility and the possibility of getting close to nature.

The house, which is partially furnished, is well cared for in every detail and has all the comforts.

The car park, located at street level, is large and can comfortably accommodate three cars.

One of the two flats is currently rented out to tourists and has a documentable turnover.