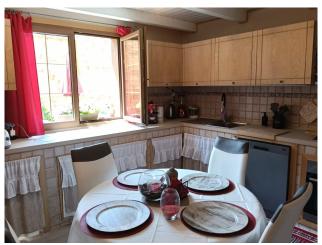

On the first floor there is a four-room apartment consisting of a living room with balcony, a kitchen, two bedrooms, one of which has a balcony, a bathroom and a storage room.

On the attic floor there is a large living room with an open kitchen, two bedrooms, a bathroom and a storage room.