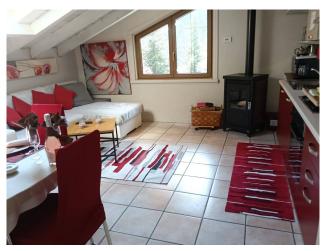

On the first floor there is a four-room apartment consisting of a living room with balcony, a kitchen, two bedrooms, one of which has a balcony, a bathroom and a storage room.

On the attic floor there is a large living room with an open kitchen, two bedrooms, a bathroom and a storage room.