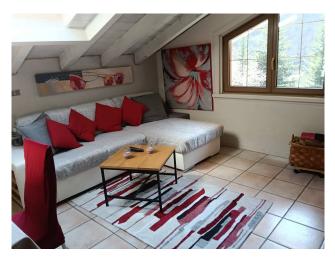

On the first floor there is a four-room apartment consisting of a living room with balcony, a kitchen, two bedrooms, one of which has a balcony, a bathroom and a storage room.

On the attic floor there is a large living room with an open kitchen, two bedrooms, a bathroom and a storage room.