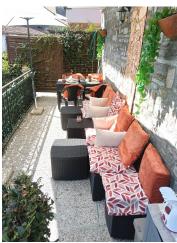

On the ground floor there is a spacious terrace, cosy and well furnished, where one can spend relaxing moments, and a large cellar of about 35 sqm.

The surrounding land, of about 1,600 square metres, is partly garden, with barbecue area and relaxation corners, and partly woodland. The strong point of this dwelling is certainly its tranquility and the possibility of getting close to nature.