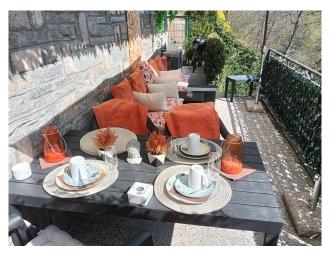

On the ground floor there is a spacious terrace, cosy and well furnished, where one can spend relaxing moments, and a large cellar of about 35 sqm.

The surrounding land, of about 1,600 square metres, is partly garden, with barbecue area and relaxation corners, and partly woodland. The strong point of this dwelling is certainly its tranquility and the possibility of getting close to nature.

The house, which is partially furnished, is well cared for in every detail and has all the comforts.

The car park, located at street level, is large and can comfortably accommodate three cars.

One of the two flats is currently rented out to tourists and has a documentable turnover.