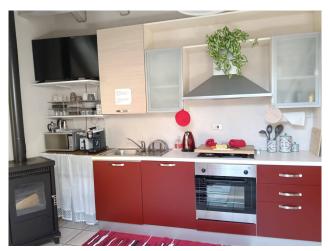

On the first floor there is a four-room apartment consisting of a living room with balcony, a kitchen, two bedrooms, one of which has a balcony, a bathroom and a storage room.

On the attic floor there is a large living room with an open kitchen, two bedrooms, a bathroom and a storage room.

The house has recently been completely renovated using high-quality materials and is in energy class 'B'. The windows are fitted with thermo-acoustic glass, the boiler is of the latest generation, and the appliances are all in category 'A'. There are also security cameras.

The house, which is partially furnished, is well cared for in every detail and has all the comforts.

The car park, located at street level, is large and can comfortably accommodate three cars.

One of the two flats is currently rented out to tourists and has a documentable turnover.