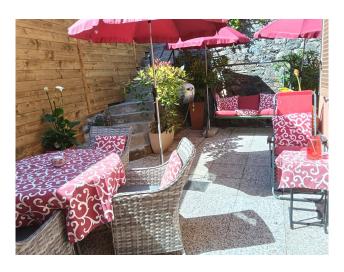

On the ground floor there is a spacious terrace, cosy and well furnished, where one can spend relaxing moments, and a large cellar of about 35 sqm.

The surrounding land, of about 1,600 square metres, is partly garden, with barbecue area and relaxation corners, and partly woodland. The strong point of this dwelling is certainly its tranquility and the possibility of getting close to nature.

The house, which is partially furnished, is well cared for in every detail and has all the comforts.

The car park, located at street level, is large and can comfortably accommodate three cars.

One of the two flats is currently rented out to tourists and has a documentable turnover.