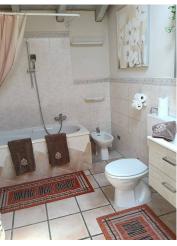

On the first floor there is a four-room apartment consisting of a living room with balcony, a kitchen, two bedrooms, one of which has a balcony, a bathroom and a storage room.

On the attic floor there is a large living room with an open kitchen, two bedrooms, a bathroom and a storage room.