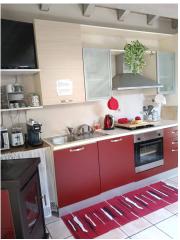

On the first floor there is a four-room apartment consisting of a living room with balcony, a kitchen, two bedrooms, one of which has a balcony, a bathroom and a storage room.

On the attic floor there is a large living room with an open kitchen, two bedrooms, a bathroom and a storage room.

The house has recently been completely renovated using high-quality materials and is in energy class 'B'. The windows are fitted with thermo-acoustic glass, the boiler is of the latest generation, and the appliances are all in category 'A'. There are also security cameras.