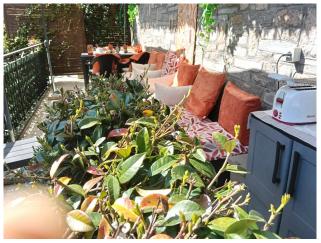

On the ground floor there is a spacious terrace, cosy and well furnished, where one can spend relaxing moments, and a large cellar of about 35 sqm.

The surrounding land, of about 1,600 square metres, is partly garden, with barbecue area and relaxation corners, and partly woodland. The strong point of this dwelling is certainly its tranquility and the possibility of getting close to nature.