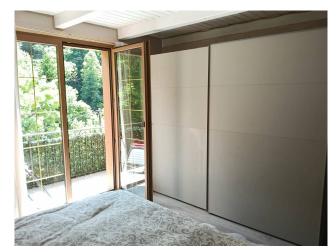

On the first floor there is a four-room apartment consisting of a living room with balcony, a kitchen, two bedrooms, one of which has a balcony, a bathroom and a storage room.

On the attic floor there is a large living room with an open kitchen, two bedrooms, a bathroom and a storage room.

The house has recently been completely renovated using high-quality materials and is in energy class 'B'. The windows are fitted with thermo-acoustic glass, the boiler is of the latest generation, and the appliances are all in category 'A'. There are also security cameras.