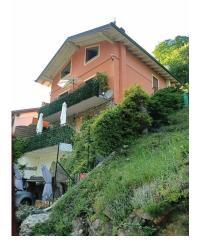

## 150 mq | : 2 | : 4 | : 6

CANNOBINA VALLEY - NIVETTA.

SEMI-DETACHED HOUSE WITH GARDEN.

At the beginning of the Cannobina Valley, only a few minutes from lively Cannobio and Lake Maggiore, is this cosy detached house with a large garden.

The finely renovated property is surrounded by greenery, is in a dominant position and has open views over the valley.

It consists of two flats, each about 75 sqm, completely independent and with separate entrances.

On the ground floor there is a spacious terrace, cosy and well furnished, where one can spend relaxing moments, and a large cellar of about 35 sqm.

The surrounding land, of about 1,600 square metres, is partly garden, with barbecue area and relaxation corners, and partly woodland. The strong point of this dwelling is certainly its tranquility and the possibility of getting close to nature.