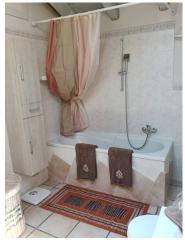

On the first floor there is a four-room apartment consisting of a living room with balcony, a kitchen, two bedrooms, one of which has a balcony, a bathroom and a storage room.

On the attic floor there is a large living room with an open kitchen, two bedrooms, a bathroom and a storage room.