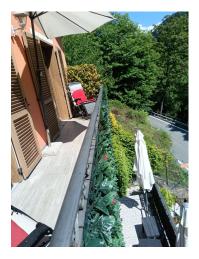

The finely renovated property is surrounded by greenery, is in a dominant position and has open views over the valley.

It consists of two flats, each about 75 sqm, completely independent and with separate entrances.

On the ground floor there is a spacious terrace, cosy and well furnished, where one can spend relaxing moments, and a large cellar of about 35 sqm.

The surrounding land, of about 1,600 square metres, is partly garden, with barbecue area and relaxation corners, and partly woodland. The strong point of this dwelling is certainly its tranquility and the possibility of getting close to nature.