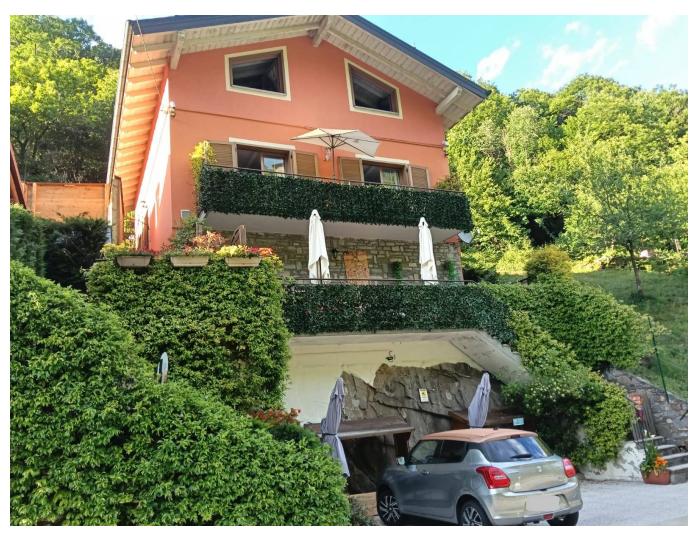

## 150 mq | : 2 | : 4 | : 6

CANNOBINA VALLEY - NIVETTA.

SEMI-DETACHED HOUSE WITH GARDEN.

At the beginning of the Cannobina Valley, only a few minutes from lively Cannobio and Lake Maggiore, is this cosy detached house with a large garden.

The finely renovated property is surrounded by greenery, is in a dominant position and has open views over the valley.

It consists of two flats, each about 75 sqm, completely independent and with separate entrances.

On the first floor there is a four-room apartment consisting of a living room with balcony, a kitchen, two bedrooms, one of which has a balcony, a bathroom and a storage room.

On the attic floor there is a large living room with an open kitchen, two bedrooms, a bathroom and a storage room.

On the ground floor there is a spacious terrace, cosy and well furnished, where one can spend relaxing moments, and a large cellar of about 35 sqm.

The surrounding land, of about 1,600 square metres, is partly garden, with barbecue area and relaxation corners, and partly woodland. The strong point of this dwelling is certainly its tranquility and the possibility of getting close to nature.