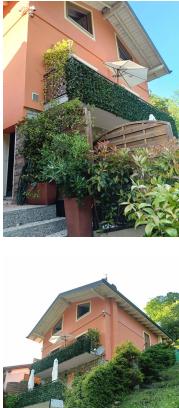

The finely renovated property is surrounded by greenery, is in a dominant position and has open views over the valley.

It consists of two flats, each about 75 sqm, completely independent and with separate entrances.

On the ground floor there is a spacious terrace, cosy and well furnished, where one can spend relaxing moments, and a large cellar of about 35 sqm.

The surrounding land, of about 1,600 square metres, is partly garden, with barbecue area and relaxation corners, and partly woodland. The strong point of this dwelling is certainly its tranquility and the possibility of getting close to nature.