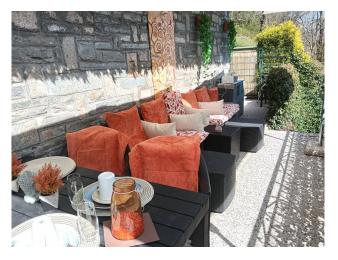

On the ground floor there is a spacious terrace, cosy and well furnished, where one can spend relaxing moments, and a large cellar of about 35 sqm.

The surrounding land, of about 1,600 square metres, is partly garden, with barbecue area and relaxation corners, and partly woodland. The strong point of this dwelling is certainly its tranquility and the possibility of getting close to nature.