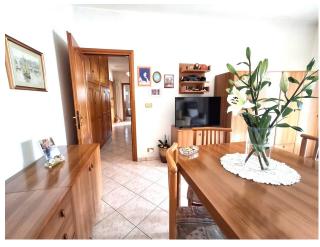

The apartment, of about 60 square meters, has an independent external entrance and has an entrance hall, a living room with large windows, a spacious bedroom, a kitchen. All the rooms have large windows from which you can access the balcony that offers a spectacular lake view. The bathroom is windowed and spacious.