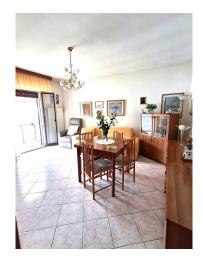

The apartment, of about 60 square meters, has an independent external entrance and has an entrance hall, a living room with large windows, a spacious bedroom, a kitchen. All the rooms have large windows from which you can access the balcony that offers a spectacular lake view. The bathroom is windowed and spacious.