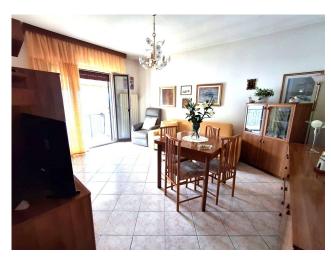

Located on the top floor of a building with five apartments, this lovely large two-room apartment, of approximately 60 m2, with a balcony that runs along the entire facade, enjoys a breathtaking view of Lake Maggiore and the surrounding mountains.

The apartment, of about 60 square meters, has an independent external entrance and has an entrance hall, a living room with large windows, a spacious bedroom, a kitchen. All the rooms have large windows from which you can access the balcony that offers a spectacular lake view. The bathroom is windowed and spacious.