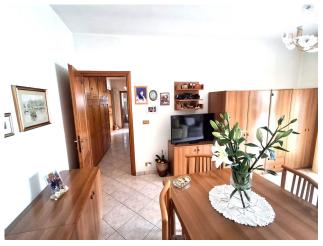

The apartment, of about 60 square meters, has an independent external entrance and has an entrance hall, a living room with large windows, a spacious bedroom, a kitchen. All the rooms have large windows from which you can access the balcony that offers a spectacular lake view. The bathroom is windowed and spacious.

This very bright accommodation is very well-kept and well-maintained. It does not require renovations and is immediately habitable. Regarding parking: currently there is a rented one, a few meters from the property, or there is the possibility of using the free public parking about 30 meters away.