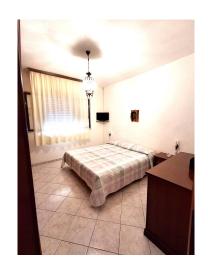

The apartment, of about 60 square meters, has an independent external entrance and has an entrance hall, a living room with large windows, a spacious bedroom, a kitchen. All the rooms have large windows from which you can access the balcony that offers a spectacular lake view. The bathroom is windowed and spacious.

This very bright accommodation is very well-kept and well-maintained. It does not require renovations and is immediately habitable. Regarding parking: currently there is a rented one, a few meters from the property, or there is the possibility of using the free public parking about 30 meters away.