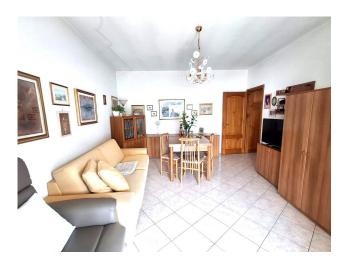

The apartment, of about 60 square meters, has an independent external entrance and has an entrance hall, a living room with large windows, a spacious bedroom, a kitchen. All the rooms have large windows from which you can access the balcony that offers a spectacular lake view. The bathroom is windowed and spacious.

This very bright accommodation is very well-kept and well-maintained. It does not require renovations and is immediately habitable. Regarding parking: currently there is a rented one, a few meters from the property, or there is the possibility of using the free public parking about 30 meters away.