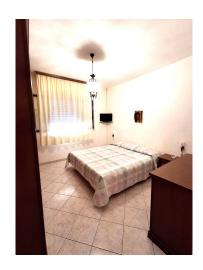

The apartment, of about 60 square meters, has an independent external entrance and has an entrance hall, a living room with large windows, a spacious bedroom, a kitchen. All the rooms have large windows from which you can access the balcony that offers a spectacular lake view. The bathroom is windowed and spacious.