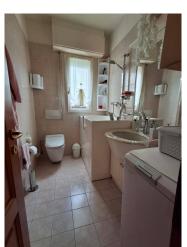

The apartment, of about 60 square meters, has an independent external entrance and has an entrance hall, a living room with large windows, a spacious bedroom, a kitchen. All the rooms have large windows from which you can access the balcony that offers a spectacular lake view. The bathroom is windowed and spacious.