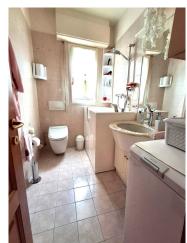

The apartment, of about 60 square meters, has an independent external entrance and has an entrance hall, a living room with large windows, a spacious bedroom, a kitchen. All the rooms have large windows from which you can access the balcony that offers a spectacular lake view. The bathroom is windowed and spacious.