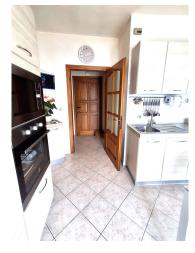

The apartment, of about 60 square meters, has an independent external entrance and has an entrance hall, a living room with large windows, a spacious bedroom, a kitchen. All the rooms have large windows from which you can access the balcony that offers a spectacular lake view. The bathroom is windowed and spacious.