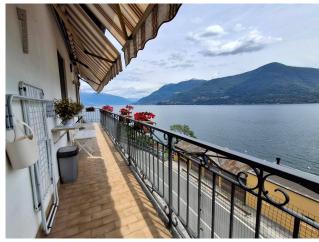

Located on the top floor of a building with five apartments, this lovely large two-room apartment, of approximately 60 m2, with a balcony that runs along the entire facade, enjoys a breathtaking view of Lake Maggiore and the surrounding mountains.

The apartment, of about 60 square meters, has an independent external entrance and has an entrance hall, a living room with large windows, a spacious bedroom, a kitchen. All the rooms have large windows from which you can access the balcony that offers a spectacular lake view. The bathroom is windowed and spacious.