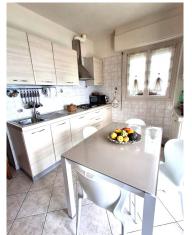

The apartment, of about 60 square meters, has an independent external entrance and has an entrance hall, a living room with large windows, a spacious bedroom, a kitchen. All the rooms have large windows from which you can access the balcony that offers a spectacular lake view. The bathroom is windowed and spacious.