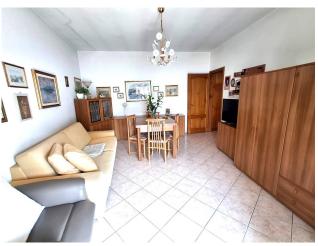

The apartment, of about 60 square meters, has an independent external entrance and has an entrance hall, a living room with large windows, a spacious bedroom, a kitchen. All the rooms have large windows from which you can access the balcony that offers a spectacular lake view. The bathroom is windowed and spacious.