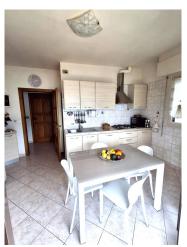

The apartment, of about 60 square meters, has an independent external entrance and has an entrance hall, a living room with large windows, a spacious bedroom, a kitchen. All the rooms have large windows from which you can access the balcony that offers a spectacular lake view. The bathroom is windowed and spacious.