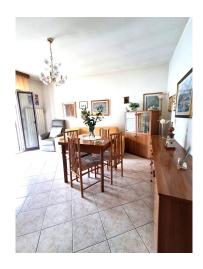

The apartment, of about 60 square meters, has an independent external entrance and has an entrance hall, a living room with large windows, a spacious bedroom, a kitchen. All the rooms have large windows from which you can access the balcony that offers a spectacular lake view. The bathroom is windowed and spacious.

This very bright accommodation is very well-kept and well-maintained. It does not require renovations and is immediately habitable. Regarding parking: currently there is a rented one, a few meters from the property, or there is the possibility of using the free public parking about 30 meters away.