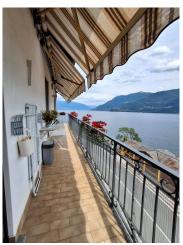

## APARTMENT WITH LAKE VIEW

Immediately habitable apartment, with balcony and splendid lake view, located in San Bartolomeo, about 4 km from the center of Cannobio and 500 meters from the border with Switzerland.

Located on the top floor of a building with five apartments, this lovely large two-room apartment, of approximately 60 m2, with a balcony that runs along the entire facade, enjoys a breathtaking view of Lake Maggiore and the surrounding mountains.

The apartment, of about 60 square meters, has an independent external entrance and has an entrance hall, a living room with large windows, a spacious bedroom, a kitchen. All the rooms have large windows from which you can access the balcony that offers a spectacular lake view. The bathroom is windowed and spacious.

Thanks to its dominant position, the lake view, and the proximity to the border, it is suitable both as a holiday apartment and as an apartment for residents and cross-border commuters.