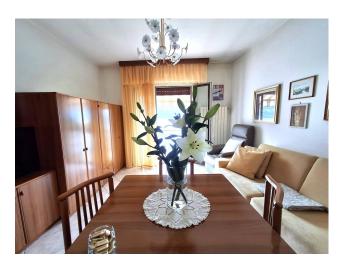

Located on the top floor of a building with five apartments, this lovely large two-room apartment, of approximately 60 m2, with a balcony that runs along the entire facade, enjoys a breathtaking view of Lake Maggiore and the surrounding mountains.

The apartment, of about 60 square meters, has an independent external entrance and has an entrance hall, a living room with large windows, a spacious bedroom, a kitchen. All the rooms have large windows from which you can access the balcony that offers a spectacular lake view. The bathroom is windowed and spacious.