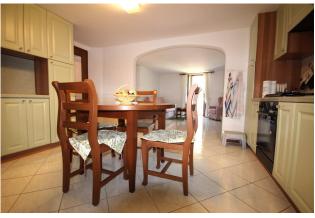

First floor: spacious and bright living room with fireplace, large fully furnished kitchen with dining area, bathroom with window and shower;

Second floor: two bedrooms, one with a balcony, hallway and bathroom with window and bathtub.