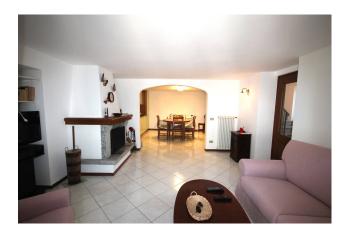

First floor: spacious and bright living room with fireplace, large fully furnished kitchen with dining area, bathroom with window and shower;

Second floor: two bedrooms, one with a balcony, hallway and bathroom with window and bathtub.