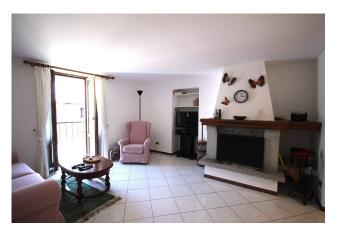

First floor: spacious and bright living room with fireplace, large fully furnished kitchen with dining area, bathroom with window and shower;

Second floor: two bedrooms, one with a balcony, hallway and bathroom with window and bathtub.