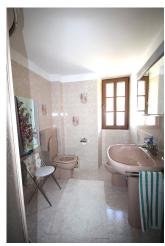

First floor: spacious and bright living room with fireplace, large fully furnished kitchen with dining area, bathroom with window and shower;

Second floor: two bedrooms, one with a balcony, hallway and bathroom with window and bathtub.