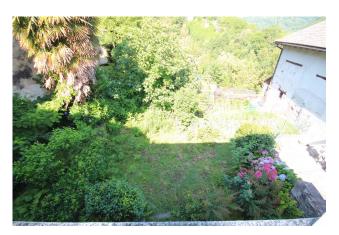

The house was completely renovated in the late 1990s. It is in perfect condition and ready to move into.

The heating is methane gas, the windows are wood-like PVC with double glazing.

In front of the house is a small, flat garden of about 50 square meters, bordered by an old stone wall and a beautiful wrought-iron gate. It is a home suitable for those who love traditions and the slow passage of time.