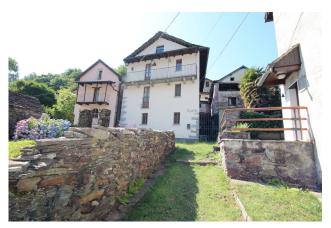

## Cannobio, House in Vendita : Socraggio

160 mq | : 2 | : 2 | : 5

CANNOBINA VALLEY - SOCRAGGIO.

SEMI-DETACHED HOUSE WITH GARDEN.

In the ancient hamlet of Socraggio, in the Cannobina Valley, just 7 km from Cannobio, lies this typical mountain house with a small front garden.

The house was completely renovated in the late 1990s. It is in perfect condition and ready to move into.

The heating is methane gas, the windows are wood-like PVC with double glazing.

In front of the house is a small, flat garden of about 50 square meters, bordered by an old stone wall and a beautiful wrought-iron gate. It is a home suitable for those who love traditions and the slow passage of time.

Public parking is a short distance away, approximately 180 sq m.

Socraggio is located at the entrance to the Cannobina Valley. It's a very ancient village, characterized by stone and wood houses, where the public washhouse still stands.