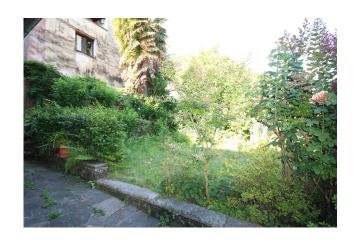

The house was completely renovated in the late 1990s. It is in perfect condition and ready to move into.

The heating is methane gas, the windows are wood-like PVC with double glazing.

In front of the house is a small, flat garden of about 50 square meters, bordered by an old stone wall and a beautiful wrought-iron gate. It is a home suitable for those who love traditions and the slow passage of time.