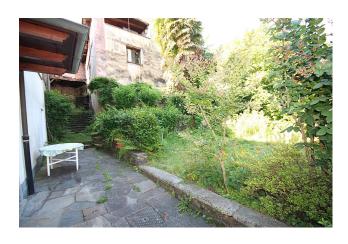

The house was completely renovated in the late 1990s. It is in perfect condition and ready to move into.

The heating is methane gas, the windows are wood-like PVC with double glazing.

In front of the house is a small, flat garden of about 50 square meters, bordered by an old stone wall and a beautiful wrought-iron gate. It is a home suitable for those who love traditions and the slow passage of time.