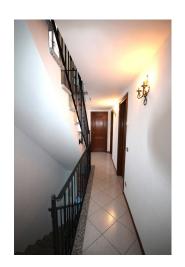

The house, free on three sides, is spread over three levels, each measuring approximately 50 square meters.

Ground floor: entrance hall, with a large basement that could be used as a hobby room, laundry room, cellar, and boiler room; an internal stone staircase leads to the upper floor.