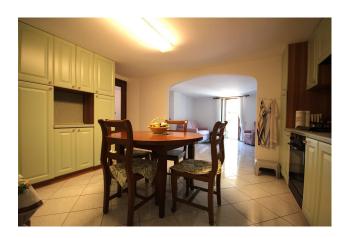

First floor: spacious and bright living room with fireplace, large fully furnished kitchen with dining area, bathroom with window and shower;

Second floor: two bedrooms, one with a balcony, hallway and bathroom with window and bathtub.