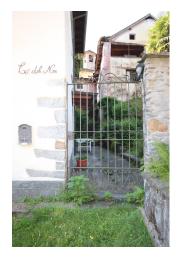

The house was completely renovated in the late 1990s. It is in perfect condition and ready to move into.

The heating is methane gas, the windows are wood-like PVC with double glazing.

In front of the house is a small, flat garden of about 50 square meters, bordered by an old stone wall and a beautiful wrought-iron gate. It is a home suitable for those who love traditions and the slow passage of time.