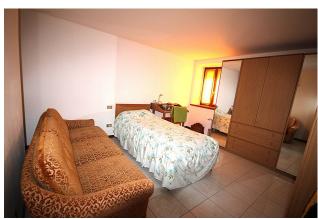

First floor: spacious and bright living room with fireplace, large fully furnished kitchen with dining area, bathroom with window and shower;

Second floor: two bedrooms, one with a balcony, hallway and bathroom with window and bathtub.