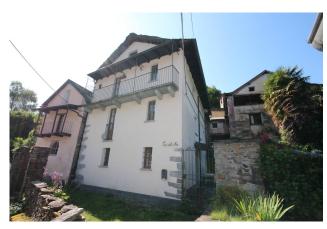

## Cannobio, House in Vendita : Socraggio

160 mq | : 2 | : 2 | : 5

CANNOBINA VALLEY - SOCRAGGIO.

SEMI-DETACHED HOUSE WITH GARDEN.

In the ancient hamlet of Socraggio, in the Cannobina Valley, just 7 km from Cannobio, lies this typical mountain house with a small front garden.

The house, free on three sides, is spread over three levels, each measuring approximately 50 square meters.

Ground floor: entrance hall, with a large basement that could be used as a hobby room, laundry room, cellar, and boiler room; an internal stone staircase leads to the upper floor.

The house was completely renovated in the late 1990s. It is in perfect condition and ready to move into.

The heating is methane gas, the windows are wood-like PVC with double glazing.

In front of the house is a small, flat garden of about 50 square meters, bordered by an old stone wall and a beautiful wrought-iron gate. It is a home suitable for those who love traditions and the slow passage of time.