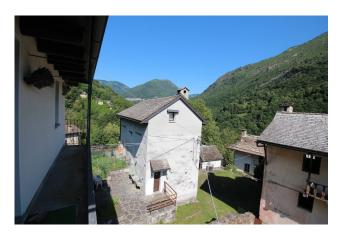

## Cannobio, House in Vendita : Socraggio

160 mq | : 2 | : 2 | : 5

CANNOBINA VALLEY - SOCRAGGIO.

SEMI-DETACHED HOUSE WITH GARDEN.

In the ancient hamlet of Socraggio, in the Cannobina Valley, just 7 km from Cannobio, lies this typical mountain house with a small front garden.

The house, free on three sides, is spread over three levels, each measuring approximately 50 square meters.

Ground floor: entrance hall, with a large basement that could be used as a hobby room, laundry room, cellar, and boiler room; an internal stone staircase leads to the upper floor.

Public parking is a short distance away, approximately 180 sq m.

Socraggio is located at the entrance to the Cannobina Valley. It's a very ancient village, characterized by stone and wood houses, where the public washhouse still stands.