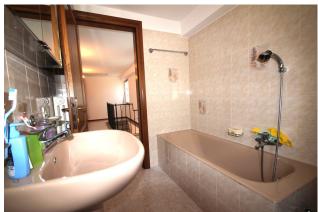

First floor: spacious and bright living room with fireplace, large fully furnished kitchen with dining area, bathroom with window and shower;

Second floor: two bedrooms, one with a balcony, hallway and bathroom with window and bathtub.