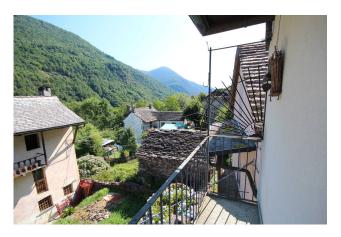

Public parking is a short distance away, approximately 180 sq m.

Socraggio is located at the entrance to the Cannobina Valley. It's a very ancient village, characterized by stone and wood houses, where the public washhouse still stands.

Many cottages have been converted into vacation rentals. It's ideal for nature, tranquility, and mountain lovers.