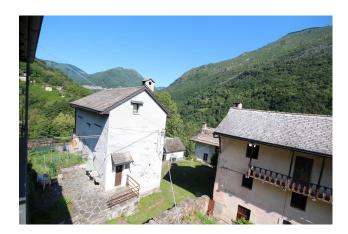

## Cannobio, House in Vendita : Socraggio

160 mq | : 2 | : 2 | : 5

CANNOBINA VALLEY - SOCRAGGIO.

SEMI-DETACHED HOUSE WITH GARDEN.

In the ancient hamlet of Socraggio, in the Cannobina Valley, just 7 km from Cannobio, lies this typical mountain house with a small front garden.

The house was completely renovated in the late 1990s. It is in perfect condition and ready to move into.

The heating is methane gas, the windows are wood-like PVC with double glazing.

In front of the house is a small, flat garden of about 50 square meters, bordered by an old stone wall and a beautiful wrought-iron gate. It is a home suitable for those who love traditions and the slow passage of time.

Public parking is a short distance away, approximately 180 sq m.

Socraggio is located at the entrance to the Cannobina Valley. It's a very ancient village, characterized by stone and wood houses, where the public washhouse still stands.