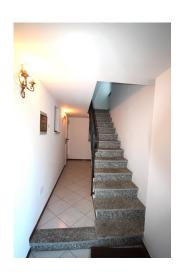

The house, free on three sides, is spread over three levels, each measuring approximately 50 square meters.

Ground floor: entrance hall, with a large basement that could be used as a hobby room, laundry room, cellar, and boiler room; an internal stone staircase leads to the upper floor.