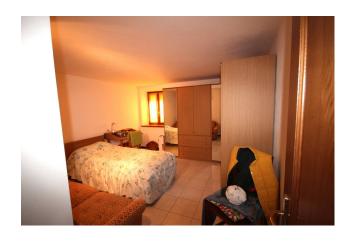

First floor: spacious and bright living room with fireplace, large fully furnished kitchen with dining area, bathroom with window and shower;

Second floor: two bedrooms, one with a balcony, hallway and bathroom with window and bathtub.