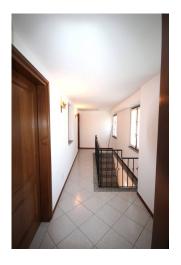

The house, free on three sides, is spread over three levels, each measuring approximately 50 square meters.

Ground floor: entrance hall, with a large basement that could be used as a hobby room, laundry room, cellar, and boiler room; an internal stone staircase leads to the upper floor.