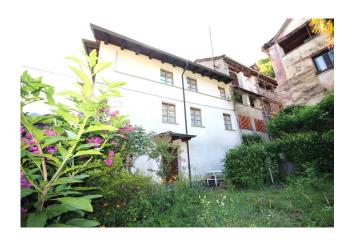

## Cannobio, House in Vendita : Socraggio

160 mq | : 2 | : 2 | : 5

CANNOBINA VALLEY - SOCRAGGIO.

SEMI-DETACHED HOUSE WITH GARDEN.

In the ancient hamlet of Socraggio, in the Cannobina Valley, just 7 km from Cannobio, lies this typical mountain house with a small front garden.

The house was completely renovated in the late 1990s. It is in perfect condition and ready to move into.

The heating is methane gas, the windows are wood-like PVC with double glazing.

In front of the house is a small, flat garden of about 50 square meters, bordered by an old stone wall and a beautiful wrought-iron gate. It is a home suitable for those who love traditions and the slow passage of time.