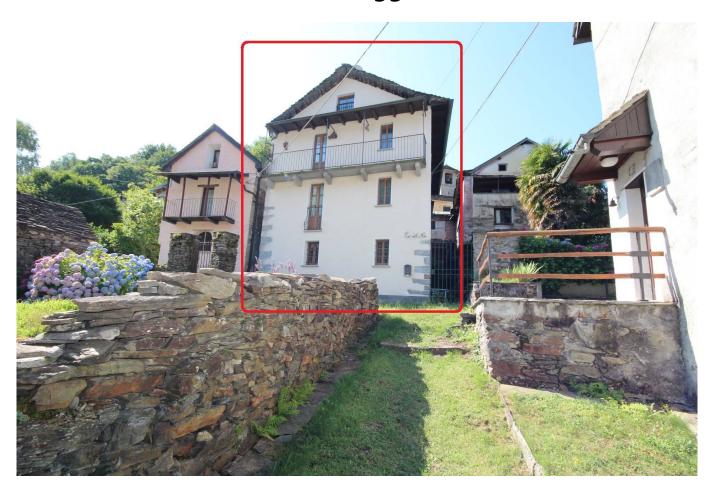

## Cannobio, House in Vendita : Socraggio

160 mq | : 2 | : 2 | : 5

CANNOBINA VALLEY - SOCRAGGIO.

SEMI-DETACHED HOUSE WITH GARDEN.

In the ancient hamlet of Socraggio, in the Cannobina Valley, just 7 km from Cannobio, lies this typical mountain house with a small front garden.

The house, free on three sides, is spread over three levels, each measuring approximately 50 square meters.

Ground floor: entrance hall, with a large basement that could be used as a hobby room, laundry room, cellar, and boiler room; an internal stone staircase leads to the upper floor.

The house was completely renovated in the late 1990s. It is in perfect condition and ready to move into.

The heating is methane gas, the windows are wood-like PVC with double glazing.

In front of the house is a small, flat garden of about 50 square meters, bordered by an old stone wall and a beautiful wrought-iron gate. It is a home suitable for those who love traditions and the slow passage of time.