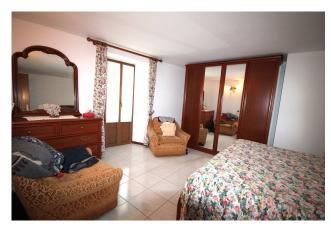

First floor: spacious and bright living room with fireplace, large fully furnished kitchen with dining area, bathroom with window and shower;

Second floor: two bedrooms, one with a balcony, hallway and bathroom with window and bathtub.