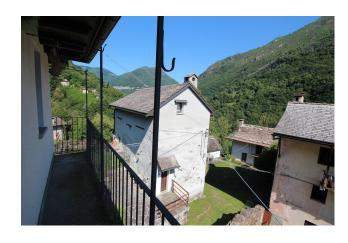

Public parking is a short distance away, approximately 180 sq m.

Socraggio is located at the entrance to the Cannobina Valley. It's a very ancient village, characterized by stone and wood houses, where the public washhouse still stands.

Many cottages have been converted into vacation rentals. It's ideal for nature, tranquility, and mountain lovers.