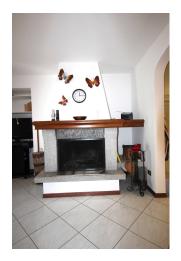

First floor: spacious and bright living room with fireplace, large fully furnished kitchen with dining area, bathroom with window and shower;

Second floor: two bedrooms, one with a balcony, hallway and bathroom with window and bathtub.