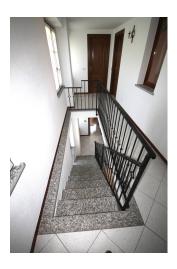

The house, free on three sides, is spread over three levels, each measuring approximately 50 square meters.

Ground floor: entrance hall, with a large basement that could be used as a hobby room, laundry room, cellar, and boiler room; an internal stone staircase leads to the upper floor.