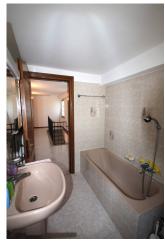

First floor: spacious and bright living room with fireplace, large fully furnished kitchen with dining area, bathroom with window and shower;

Second floor: two bedrooms, one with a balcony, hallway and bathroom with window and bathtub.