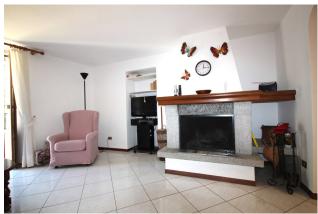

First floor: spacious and bright living room with fireplace, large fully furnished kitchen with dining area, bathroom with window and shower;

Second floor: two bedrooms, one with a balcony, hallway and bathroom with window and bathtub.