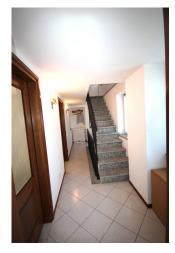

The house, free on three sides, is spread over three levels, each measuring approximately 50 square meters.

Ground floor: entrance hall, with a large basement that could be used as a hobby room, laundry room, cellar, and boiler room; an internal stone staircase leads to the upper floor.