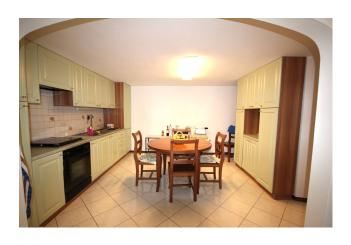

First floor: spacious and bright living room with fireplace, large fully furnished kitchen with dining area, bathroom with window and shower;

Second floor: two bedrooms, one with a balcony, hallway and bathroom with window and bathtub.