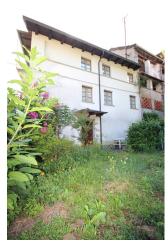

## Cannobio, House in Vendita : Socraggio

160 mq | : 2 | : 2 | : 5

CANNOBINA VALLEY - SOCRAGGIO.

SEMI-DETACHED HOUSE WITH GARDEN.

In the ancient hamlet of Socraggio, in the Cannobina Valley, just 7 km from Cannobio, lies this typical mountain house with a small front garden.

The house was completely renovated in the late 1990s. It is in perfect condition and ready to move into.

The heating is methane gas, the windows are wood-like PVC with double glazing.

In front of the house is a small, flat garden of about 50 square meters, bordered by an old stone wall and a beautiful wrought-iron gate. It is a home suitable for those who love traditions and the slow passage of time.