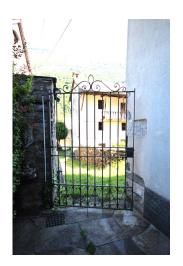

The house was completely renovated in the late 1990s. It is in perfect condition and ready to move into.

The heating is methane gas, the windows are wood-like PVC with double glazing.

In front of the house is a small, flat garden of about 50 square meters, bordered by an old stone wall and a beautiful wrought-iron gate. It is a home suitable for those who love traditions and the slow passage of time.