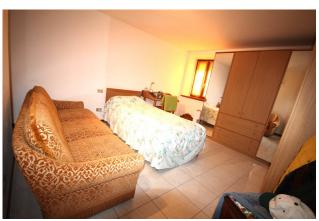

First floor: spacious and bright living room with fireplace, large fully furnished kitchen with dining area, bathroom with window and shower;

Second floor: two bedrooms, one with a balcony, hallway and bathroom with window and bathtub.