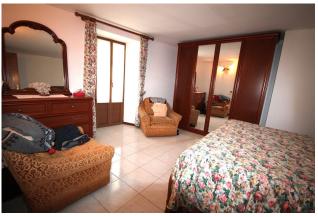

First floor: spacious and bright living room with fireplace, large fully furnished kitchen with dining area, bathroom with window and shower;

Second floor: two bedrooms, one with a balcony, hallway and bathroom with window and bathtub.