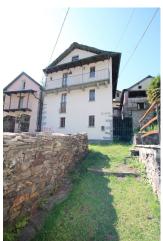

## Cannobio, House in Vendita : Socraggio

160 mq | : 2 | : 2 | : 5

CANNOBINA VALLEY - SOCRAGGIO.

SEMI-DETACHED HOUSE WITH GARDEN.

In the ancient hamlet of Socraggio, in the Cannobina Valley, just 7 km from Cannobio, lies this typical mountain house with a small front garden.

The house, free on three sides, is spread over three levels, each measuring approximately 50 square meters.

Ground floor: entrance hall, with a large basement that could be used as a hobby room, laundry room, cellar, and boiler room; an internal stone staircase leads to the upper floor.

The house was completely renovated in the late 1990s. It is in perfect condition and ready to move into.

The heating is methane gas, the windows are wood-like PVC with double glazing.

In front of the house is a small, flat garden of about 50 square meters, bordered by an old stone wall and a beautiful wrought-iron gate. It is a home suitable for those who love traditions and the slow passage of time.