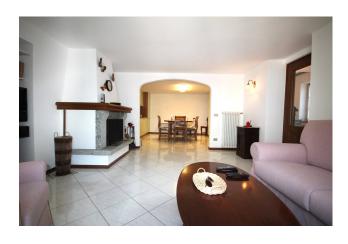

First floor: spacious and bright living room with fireplace, large fully furnished kitchen with dining area, bathroom with window and shower;

Second floor: two bedrooms, one with a balcony, hallway and bathroom with window and bathtub.