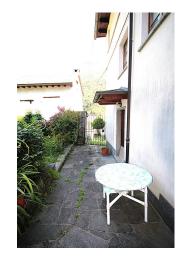

The house was completely renovated in the late 1990s. It is in perfect condition and ready to move into.

The heating is methane gas, the windows are wood-like PVC with double glazing.

In front of the house is a small, flat garden of about 50 square meters, bordered by an old stone wall and a beautiful wrought-iron gate. It is a home suitable for those who love traditions and the slow passage of time.