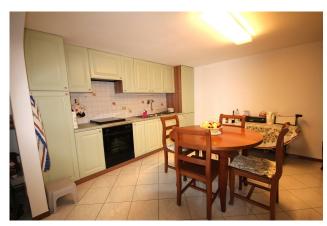

First floor: spacious and bright living room with fireplace, large fully furnished kitchen with dining area, bathroom with window and shower;

Second floor: two bedrooms, one with a balcony, hallway and bathroom with window and bathtub.