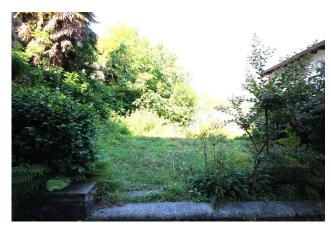

The house was completely renovated in the late 1990s. It is in perfect condition and ready to move into.

The heating is methane gas, the windows are wood-like PVC with double glazing.

In front of the house is a small, flat garden of about 50 square meters, bordered by an old stone wall and a beautiful wrought-iron gate. It is a home suitable for those who love traditions and the slow passage of time.