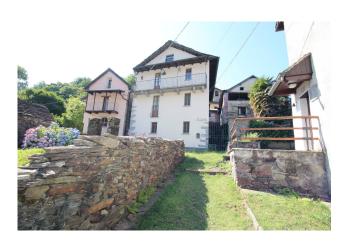

## Cannobio, House in Vendita : Socraggio

160 mq | : 2 | : 2 | : 5

CANNOBINA VALLEY - SOCRAGGIO.

SEMI-DETACHED HOUSE WITH GARDEN.

In the ancient hamlet of Socraggio, in the Cannobina Valley, just 7 km from Cannobio, lies this typical mountain house with a small front garden.

The house, free on three sides, is spread over three levels, each measuring approximately 50 square meters.

Ground floor: entrance hall, with a large basement that could be used as a hobby room, laundry room, cellar, and boiler room; an internal stone staircase leads to the upper floor.

The house was completely renovated in the late 1990s. It is in perfect condition and ready to move into.

The heating is methane gas, the windows are wood-like PVC with double glazing.

In front of the house is a small, flat garden of about 50 square meters, bordered by an old stone wall and a beautiful wrought-iron gate. It is a home suitable for those who love traditions and the slow passage of time.