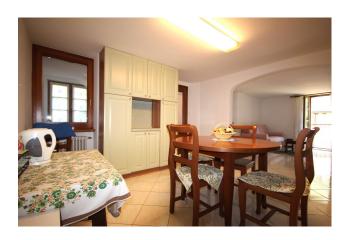

First floor: spacious and bright living room with fireplace, large fully furnished kitchen with dining area, bathroom with window and shower;

Second floor: two bedrooms, one with a balcony, hallway and bathroom with window and bathtub.