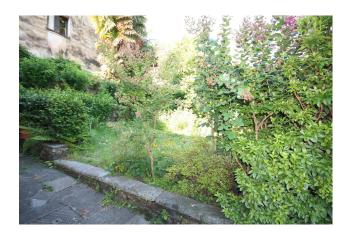

The house was completely renovated in the late 1990s. It is in perfect condition and ready to move into.

The heating is methane gas, the windows are wood-like PVC with double glazing.

In front of the house is a small, flat garden of about 50 square meters, bordered by an old stone wall and a beautiful wrought-iron gate. It is a home suitable for those who love traditions and the slow passage of time.